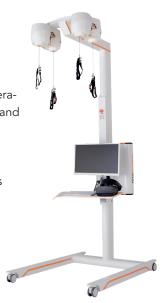

py device for shoulder and arm rehabilitation.
The intelligent gravity support allows active training at the patient's individual capacity in a three-dimensional space.