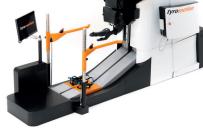

#### **LEXO®**

LEXO® is an end-effector robotic gait training system, allowing free joint movement and encouraging the patient's self-activity. Easy handling and fast setup allow for efficient use of therapy time.